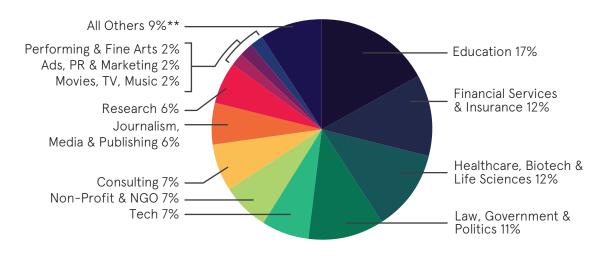

268+ organizations hired the Class of 2020. Top 5 industries where graduates work: Education; Financial Services & Insurance: Healthcare, Biotech & Life Sciences: Law, Government & Politics; Consulting